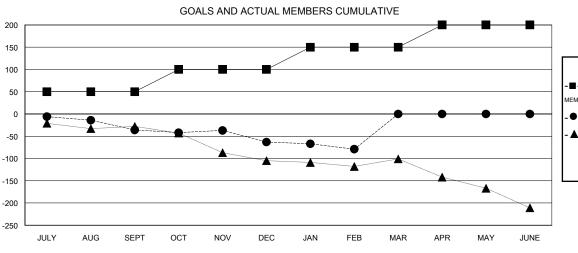

| Members               |                    |                                     |                    |                  |  |  |  |  |
|-----------------------|--------------------|-------------------------------------|--------------------|------------------|--|--|--|--|
| RESULTS FOR 2015-2016 |                    |                                     |                    |                  |  |  |  |  |
| QUARTER               | NEW MEMBER<br>GOAL | CHARTER AND<br>NEW MEMBERS<br>ADDED | DROPPED<br>MEMBERS | NET<br>GAIN/LOSS |  |  |  |  |
| JULY/AUG/SEPT         | 50                 | 35                                  | 71                 | -36              |  |  |  |  |
| OCT/NOV/DEC           | 50                 | 41                                  | 68                 | -27              |  |  |  |  |
| JAN/FEB/MAR           | 50                 | 18                                  | 34                 | -16              |  |  |  |  |
| APR/MAY/JUNE          | 50                 | 0                                   | 0                  | 0                |  |  |  |  |

## GOALS AND ACTUAL NEW CLUBS CUMULATIVE

| -■- CURRENT YEAR GOALS FOR NEW    |
|-----------------------------------|
| MEMBERS                           |
| - ● - CURRENT YEAR ACTUAL MEMBERS |
| - A - LAST YEAR ACTUAL MEMBERS    |
|                                   |
|                                   |
|                                   |